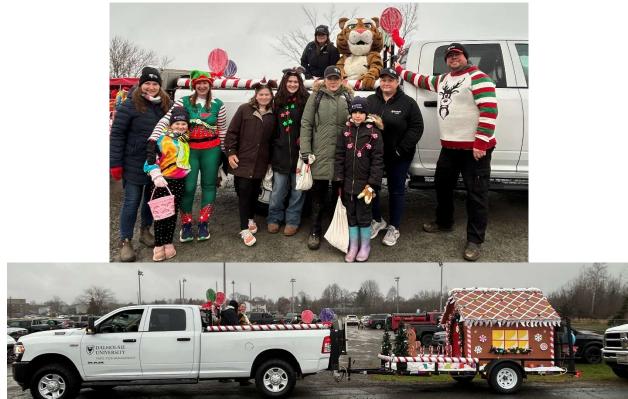

## **Truro Community Involvement**

Truro FM team members Leanne Fisher, Sarah Traverse, Starla Hutt, Donna Murphy, Susan Dempster, Holly Langille, Glenda MacDonald, Shelley Upham, Heather Osborne, Karla Deale, Annette Bent, Gordie Farrell, Seymour Publicover, Ken Dunn, Dwayne Warwick, Rhowen Craig, Ed Bowers, Brett Nelson, DJ McCarthy, Irving Sharpe, Marven MacKenzie and Jason Penney built a float for the Truro Santa Claus parade. Big shout out to Starla and Leanne for the creative inspiration, Seymour and Ken for the construction of the gingerbread house and the whole team for helping decorate and construct the float, and to those who walked in the parade on a rainy day.